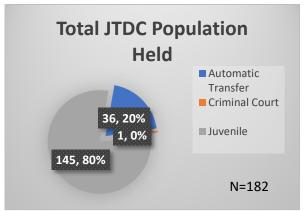

## Daily Data Dashboard – April 20, 2023 Demographics for JTDC Population Thursday Morning Midnight Count

Total # of probation Involved youth<sup>1</sup>: 1,167

<sup>&</sup>lt;sup>1</sup> Probation Active: Any youth who is pending sentencing with an active social history, has been formally placed on probation or supervision with Cook County Juvenile Probation on the date of the report. \*Age, Gender and Race for Criminal Court population (N=1) is not represented in this report.