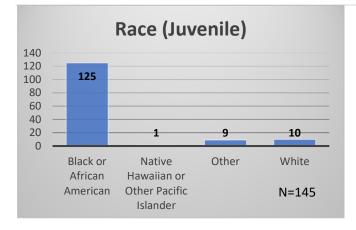

## Daily Data Dashboard – April 20, 2023 Demographics for JTDC Population Thursday Morning Midnight Count

Total # of probation Involved youth<sup>1</sup>: 1,167

<sup>&</sup>lt;sup>1</sup> Probation Active: Any youth who is pending sentencing with an active social history, has been formally placed on probation or supervision with Cook County Juvenile Probation on the date of the report. \*Age, Gender and Race for Criminal Court population (N=1) is not represented in this report.