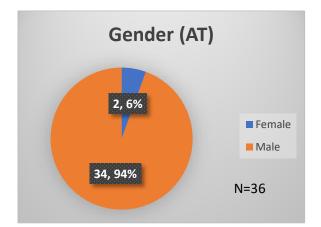

## Daily Data Dashboard – April 20, 2023 Demographics for JTDC Population Thursday Morning Midnight Count

Total # of probation Involved youth<sup>1</sup>: 1,167

<sup>&</sup>lt;sup>1</sup> Probation Active: Any youth who is pending sentencing with an active social history, has been formally placed on probation or supervision with Cook County Juvenile Probation on the date of the report. \*Age, Gender and Race for Criminal Court population (N=1) is not represented in this report.