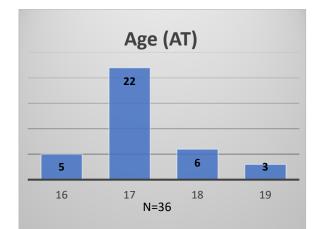

## Daily Data Dashboard – April 20, 2023 Demographics for JTDC Population Thursday Morning Midnight Count

Total # of probation Involved youth<sup>1</sup>: 1,167

<sup>&</sup>lt;sup>1</sup> Probation Active: Any youth who is pending sentencing with an active social history, has been formally placed on probation or supervision with Cook County Juvenile Probation on the date of the report. \*Age, Gender and Race for Criminal Court population (N=1) is not represented in this report.