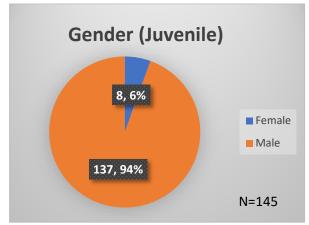

## Daily Data Dashboard – April 20, 2023 Demographics for JTDC Population Thursday Morning Midnight Count

Total # of probation Involved youth<sup>1</sup>: 1,167

<sup>&</sup>lt;sup>1</sup> Probation Active: Any youth who is pending sentencing with an active social history, has been formally placed on probation or supervision with Cook County Juvenile Probation on the date of the report. \*Age, Gender and Race for Criminal Court population (N=1) is not represented in this report.