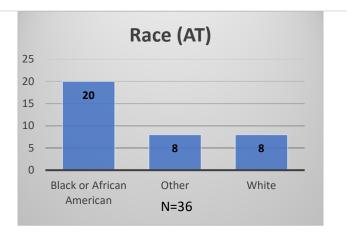

## Daily Data Dashboard – April 20, 2023 Demographics for JTDC Population Thursday Morning Midnight Count

Total # of probation Involved youth<sup>1</sup>: 1,167

<sup>&</sup>lt;sup>1</sup> Probation Active: Any youth who is pending sentencing with an active social history, has been formally placed on probation or supervision with Cook County Juvenile Probation on the date of the report. \*Age, Gender and Race for Criminal Court population (N=1) is not represented in this report.