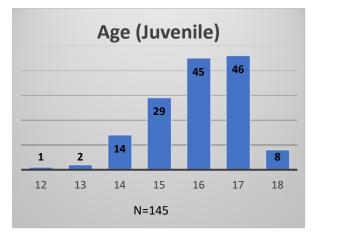

## Daily Data Dashboard – April 20, 2023 Demographics for JTDC Population Thursday Morning Midnight Count

Total # of probation Involved youth<sup>1</sup>: 1,167

<sup>&</sup>lt;sup>1</sup> Probation Active: Any youth who is pending sentencing with an active social history, has been formally placed on probation or supervision with Cook County Juvenile Probation on the date of the report. \*Age, Gender and Race for Criminal Court population (N=1) is not represented in this report.